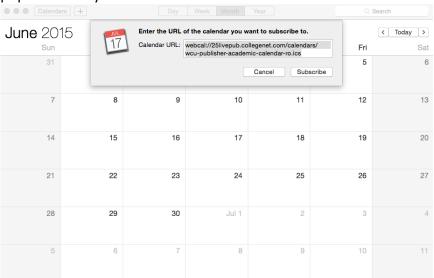

 You will get a prompt from your iCal to "Enter the url of the calendar you want to subscribe to." The url (webcal://25livepub.collegenet.com/calendar/wcu-publisher-academic-calendar-ro.ics) should already be populated for you. Click "Subscribe".