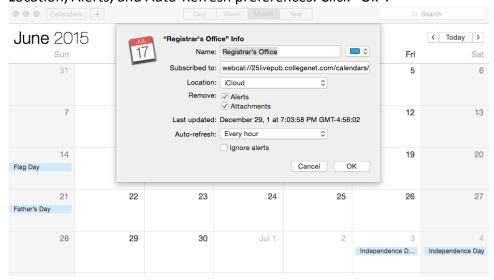

• You will get another prompt from your iCal to confirm the settings of this new calendar, including Name, Location, Alerts, and Auto-Refresh preferences. Click "Ok".